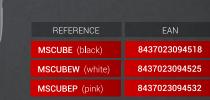

## SPECIFICATIONS

| Power               | 8W                                                |  |  |
|---------------------|---------------------------------------------------|--|--|
| Drivers             | 2 active                                          |  |  |
| Lighting            | RGB Flow                                          |  |  |
| Frenquency response | 20Hz-20KHz                                        |  |  |
| Connectors          | USB (power) / Jack 3.5mm (audio)                  |  |  |
| Colors              | Black (MSCUBE), Pink (MSCUBEP) or White (MSCUBEW) |  |  |
| Extra               | In line control box with volume                   |  |  |
| Dimensions          | 73x73x66mm / 274g                                 |  |  |