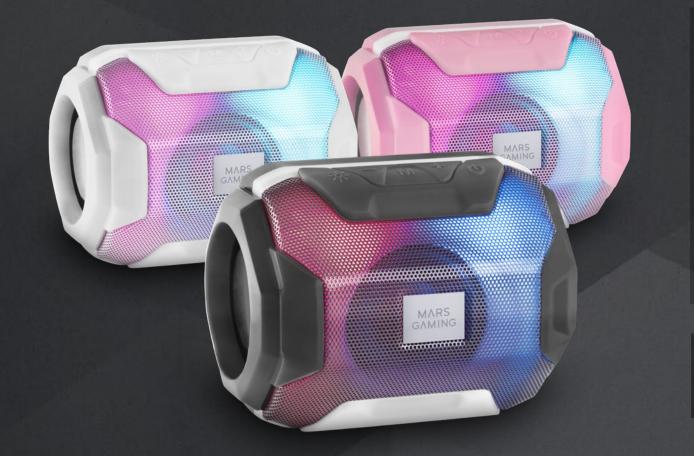

10W bluetooth speaker with compact design, Flow RGB lighting and triple sound drivers (1 active + 2 passive)

4 connection modes: Bluetooth 5.0, USB, microSD and FM radio. Li-lon battery with up to 8 hours non-stop music

| MSBAXP (pink)  | 4710562758955 | WWW.M/        |
|----------------|---------------|---------------|
| MSBAXW (white) | 4710562758962 | PACKAGING 111 |
| MSBAX (black)  | 4710562758948 |               |
| REFERENCE      | EAN           | UNITS/BOX 40  |
|                |               |               |