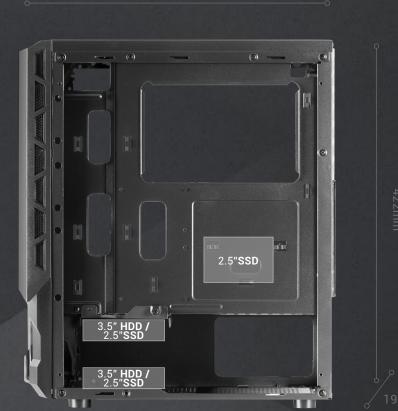

## SPECIFICATIONS

| Туре            | Midtower                                                  |
|-----------------|-----------------------------------------------------------|
| Design          | Full side window                                          |
| Lighting        | FRGB                                                      |
| Motherboards    | ATX / MicroATX / Mini-ITXz                                |
| Fan             | Front: 3x 120mm (1x included) / Rear: 1x 120mm (included) |
| Liquid cooling  | Front: 240mm - 120mm with radiators up to 275mm length    |
| Drive bays      | 2x 3.5" HDD / 3x 2.5" SSD                                 |
| Expansion slots | 7                                                         |
| VGA max length  | 317mm                                                     |
| VGA max width   | 154mm                                                     |
| CPU             | 158mm                                                     |
| I/O Ports       | USB3.0 x1 / USB2.0 x2 / HD Audio + Mic                    |
| Extra           | Cable guiding system and dual chamber design              |
| Dimensions      | 422x192x363mm / 3.18Kg                                    |