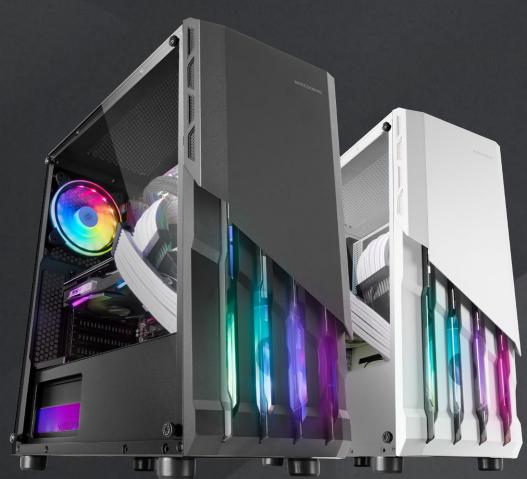

## MC-X2 GAMING CASE

ATX midtower with 2 FRGB fans included, full side window and steel front panel.

**240mm Liquid cooling** support and support **up to 4 fan**. Dual chamber design and cable guiding system.

## SPECIFICATIONS

| Туре            | Midtower                                                  |
|-----------------|-----------------------------------------------------------|
| Design          | Full side window                                          |
| Lighting        | FRGB                                                      |
| Motherboards    | ATX / MicroATX / Mini-ITXz                                |
| Fan             | Front: 3x 120mm (1x included) / Rear: 1x 120mm (included) |
| Liquid cooling  | Front: 240mm - 120mm with radiators up to 275mm length    |
| Drive bays      | 2x 3.5" HDD / 3x 2.5" SSD                                 |
| Expansion slots | 7                                                         |
| VGA max length  | 317mm                                                     |
| VGA max width   | 154mm                                                     |
| CPU             | 158mm                                                     |
| I/O Ports       | USB3.0 x1 / USB2.0 x2 / HD Audio + Mic                    |
| Extra           | Cable guiding system and dual chamber design              |
| Dimensions      | 422x192x363mm / 3.18Kg                                    |