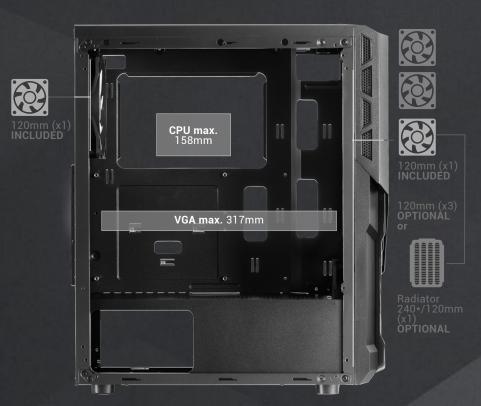

## SPECIFICATIONS

| Туре            | Midtower                                                  |
|-----------------|-----------------------------------------------------------|
| Design          | Full side window                                          |
| Lighting        | FRGB                                                      |
| Motherboards    | ATX / MicroATX / Mini-ITXz                                |
| Fan             | Front: 3x 120mm (1x included) / Rear: 1x 120mm (included) |
| Liquid cooling  | Front: 240mm - 120mm with radiators up to 275mm length    |
| Drive bays      | 2x 3.5" HDD / 3x 2.5" SSD                                 |
| Expansion slots | 7                                                         |
| VGA max length  | 317mm                                                     |
| VGA max width   | 154mm                                                     |
| CPU             | 158mm                                                     |
| I/O Ports       | USB3.0 x1 / USB2.0 x2 / HD Audio + Mic                    |
| Extra           | Cable guiding system and dual chamber design              |
| Dimensions      | 422x192x363mm / 3.18Kg                                    |

\* Compatible with radiators up to 275mm long and MicroATX motherboards

REFERENCE MCX2 (black)

REFERENCE MCX2W (white)

UNITS/BOX 1

EAN 8435693101949

EAN 8435693101956

PACKAGING 460x413x231mm

WWW.MARSGAMING.EU