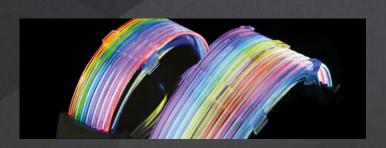

## MCA-24 / MCA-16 »

ARGB CABLE EXTENSOR

Available in 2 versions: 24pin ATX motherboard cable and 8+8pin PCIe VGA card cable

## SPECIFICATIONS

| Models       | MCA-24: 1x 24pin ATX cable for motherboard or MCA-16: 1x 8+8pin PCle cable for VGA         |
|--------------|--------------------------------------------------------------------------------------------|
| Cable length | 260mm                                                                                      |
| LED length   | 170mm                                                                                      |
| LED quantity | 16                                                                                         |
| Lighting     | Addressable RGB 3 pin (Note: ARGB HUB or motherboard is required to power on the lighting) |
| LED voltage  | 5V DC                                                                                      |
| LED current  | 0.58A                                                                                      |
| Cable Wauge  | 18AWG                                                                                      |
|              |                                                                                            |