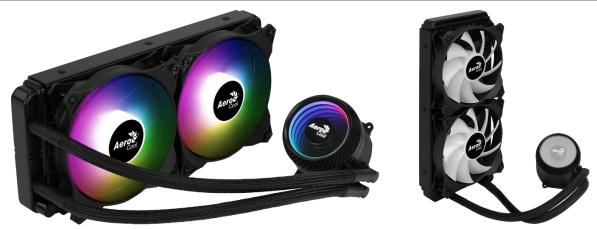

## **Product Overview:**

High-performance liquid cooler with an Infinity Mirror RGB design to deliver a unique and mesmerizing lighting experience. The Mirage is built to meet the highest engineering standards, ensuring your system will stay cool even under the most demanding conditions.

## Features

- 1. Infinity Mirror RGB design delivers a unique and mesmerizing lighting experience
- 2. Fully compatible with Addressable RGB motherboards such as Asus Aura Sync, MSI Mystic Light Sync, Gigabyte RGB Fusion, and ASRock RGB Sync
- Built-in Addressable RGB compatibility allows you to connect directly to Addressable RGB fans via 3-Pin ARGB 5V fan connector
- 4. Comes equipped with two high-performance, silent Addressable RGB fans to maximize cooling performance while delivering extra flair to your rig
- 5. Pure copper water block with micro channel design allows for faster heat transfer
- 6. Balanced impeller and high-quality bearings allow for silent performance
- 7. Low-density fins per inch radiator (LFPI) provide higher airflow at lower noise levels
- 8. Teflon coating on the tubing allows for ultra-low water loss, extending the product lifetime
- 9. High-quality tubing and fittings made of soft and durable material